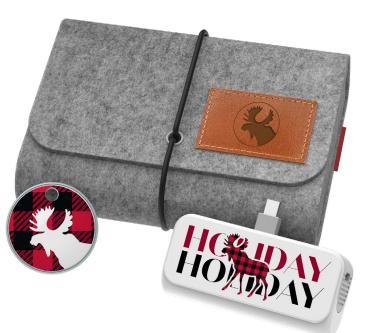

# Unwrap Something Unexpectedly *Delightful*.

SmartPack Kit #4244

Portable Charger & Bluetooth Tracker in Felt Case

Sustainable meets sophisticated. Vogue bags are perfect for gifting, kitting, and events—with a polished, retail look.