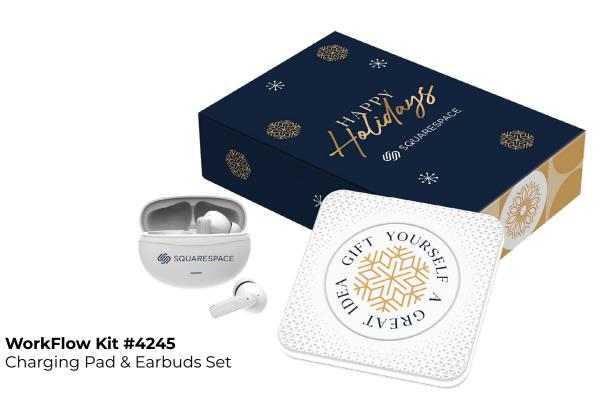

Attach. Stash. Keep Track.



Travel Bluetooth Finder with Luggage Tag. Compatible for all.



### **ECO FRIENDLY**



# Gift Consciously, All Season Long





# EcoSpot Pro #4187 Eco-Friendly Bluetooth Tracker with Cork Keychain



### ClearPad Eco #4151

Reusable Memo Pad with Maple Wood Base





### **BLUETOOTH SPEAKERS**



# Turn Up The Cheer



**Activo #4221**Rugged Outdoor Speaker



**AeroBuds #4239**Wireless Bluetooth Earbuds







**Chisel #4231**Carpenter Infinity Pencil



Gifts That
Spark
Smiles And
Creativity.







Puzzle 120 pcs #4135 Jigsaw Puzzle





### **CHARGERS**









**Nova** Mobile Back-up Charger



**PowerMag #4220** Magnetic Wireless Charger



**Nova+**Portable Back-up Charger





### KITS & PACKAGING



# Unwrap Something Unexpectedly *Delightful*.





SmartPack Kit #4244

Portable Charger & Bluetooth Tracker in Felt Case







Sustainable meets sophisticated. Vogue bags are perfect for gifting, kitting, and events—with a polished, retail look.

#4228 Vogue Premium Paper Cift Bag: 14"W x 3" X 9"