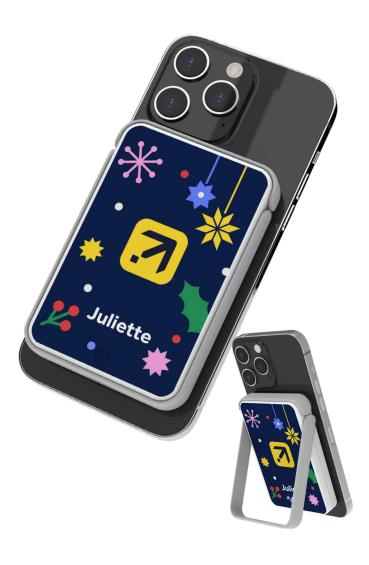

### **CHARGERS**

**Nova** Mobile Back-up Charger

**PowerMag #4220** Magnetic Wireless Charger

**Nova+**Portable Back-up Charger