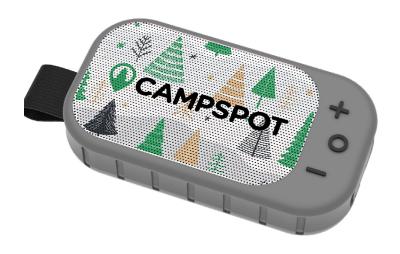

# **PowerTag #4194**Bluetooth Finder Optimized for Apple. Compatible with Android.





**Spot #4038**Two-Way Bluetooth Finder

# le attio PowerTag Card #4226 Bluetooth Finder Optimized for Apple. Compatible with Android

# The TrackerThat's As Thin As A Credit Card.

## Attach. Stash. Keep Track.



Travel Bluetooth Finder with Luggage Tag. Compatible for all.



### **ECO FRIENDLY**



# Gift Consciously, All Season Long





# EcoSpot Pro #4187 Eco-Friendly Bluetooth Tracker with Cork Keychain



### ClearPad Eco #4151

Reusable Memo Pad with Maple Wood Base





### **BLUETOOTH SPEAKERS**



# Turn Up The Cheer



**Activo #4221**Rugged Outdoor Speaker



**AeroBuds #4239**Wireless Bluetooth Earbuds







**Chisel #4231**Carpenter Infinity Pencil



Gifts That
Spark
Smiles And
Creativity.







Puzzle 120 pcs #4135 Jigsaw Puzzle





### **CHARGERS**









**Nova** Mobile Back-up Charger



**PowerMag #4220** Magnetic Wireless Charger



**Nova+**Portable Back-up Charger





### KITS & PACKAGING



# Unwrap Something Unexpectedly *Delightful*.





SmartPack Kit #4244

Portable Charger & Bluetooth Tracker in Felt Case







Sustainable meets sophisticated. Vogue bags are perfect for gifting, kitting, and events—with a polished, retail look.

#4228 Vogue Premium Paper Cift Bag: 14"W x 3" X 9"