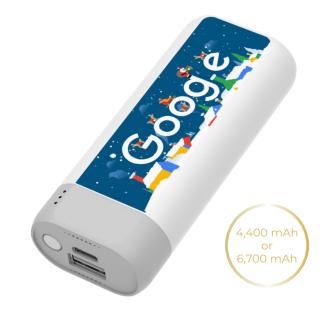

### **CHARGERS**

**Nova** Mobile Back-up Charger

**PowerMag #4220** Magnetic Wireless Charger

**Nova+**Portable Back-up Charger