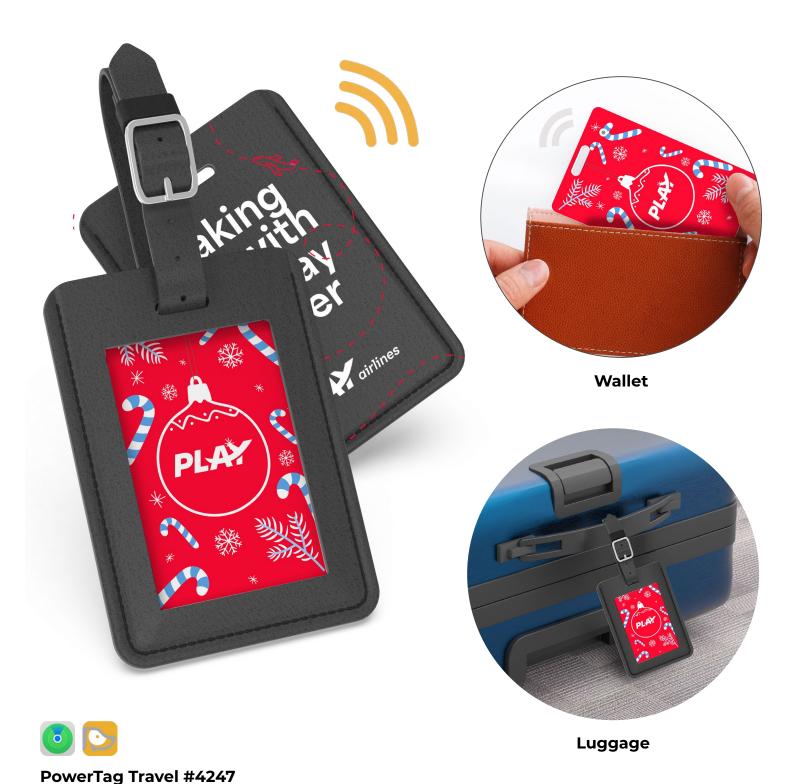

## Attach. Stash. Keep Track.

Travel Bluetooth Finder with Luggage Tag. Compatible for all.