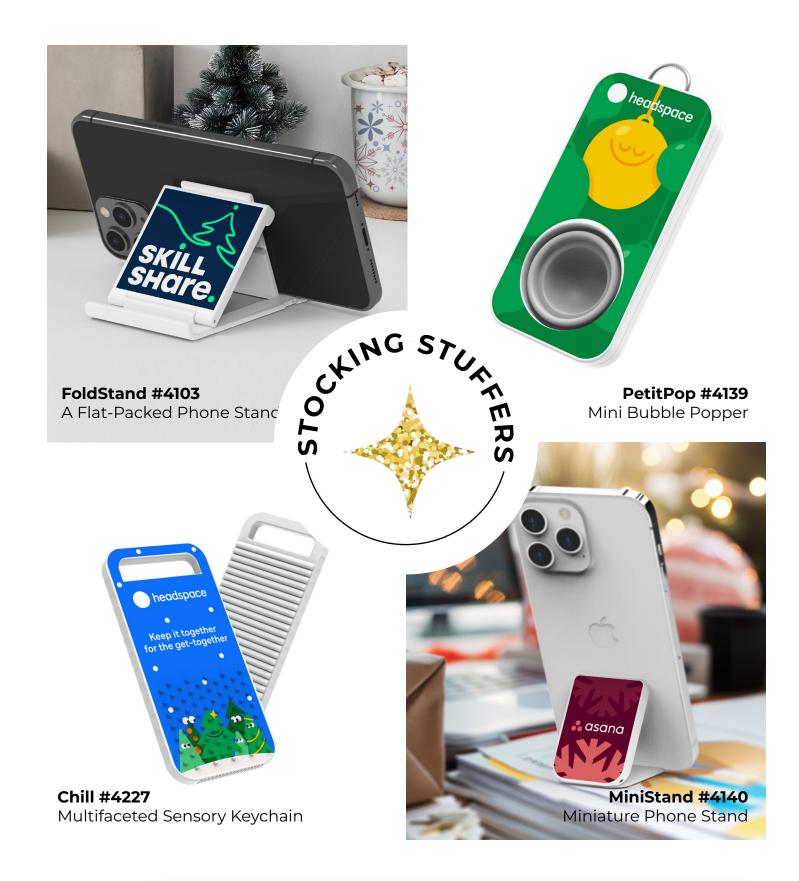

# **PowerTag #4194**Bluetooth Finder Optimized for Apple. Compatible with Android.





**Spot #4038**Two-Way Bluetooth Finder

# le attio PowerTag Card #4226 Bluetooth Finder Optimized for Apple. Compatible with Android

# The TrackerThat's As Thin As A Credit Card.

## Attach. Stash. Keep Track.



Travel Bluetooth Finder with Luggage Tag. Compatible for all.



### **ECO FRIENDLY**



# Gift Consciously, All Season Long





# EcoSpot Pro #4187 Eco-Friendly Bluetooth Tracker with Cork Keychain



### ClearPad Eco #4151

Reusable Memo Pad with Maple Wood Base





### **BLUETOOTH SPEAKERS**



# Turn Up The Cheer



**Activo #4221**Rugged Outdoor Speaker



**AeroBuds #4239**Wireless Bluetooth Earbuds







**Chisel #4231**Carpenter Infinity Pencil



Gifts That
Spark
Smiles And
Creativity.







Puzzle 120 pcs #4135 Jigsaw Puzzle





### **CHARGERS**









**Nova** Mobile Back-up Charger



**PowerMag #4220** Magnetic Wireless Charger



**Nova+**Portable Back-up Charger





### KITS & PACKAGING



# Unwrap Something Unexpectedly *Delightful*.





SmartPack Kit #4244

Portable Charger & Bluetooth Tracker in Felt Case







Sustainable meets sophisticated. Vogue bags are perfect for gifting, kitting, and events—with a polished, retail look.

#4228 Vogue Premium Paper Cift Bag: 14"W x 3" X 9"