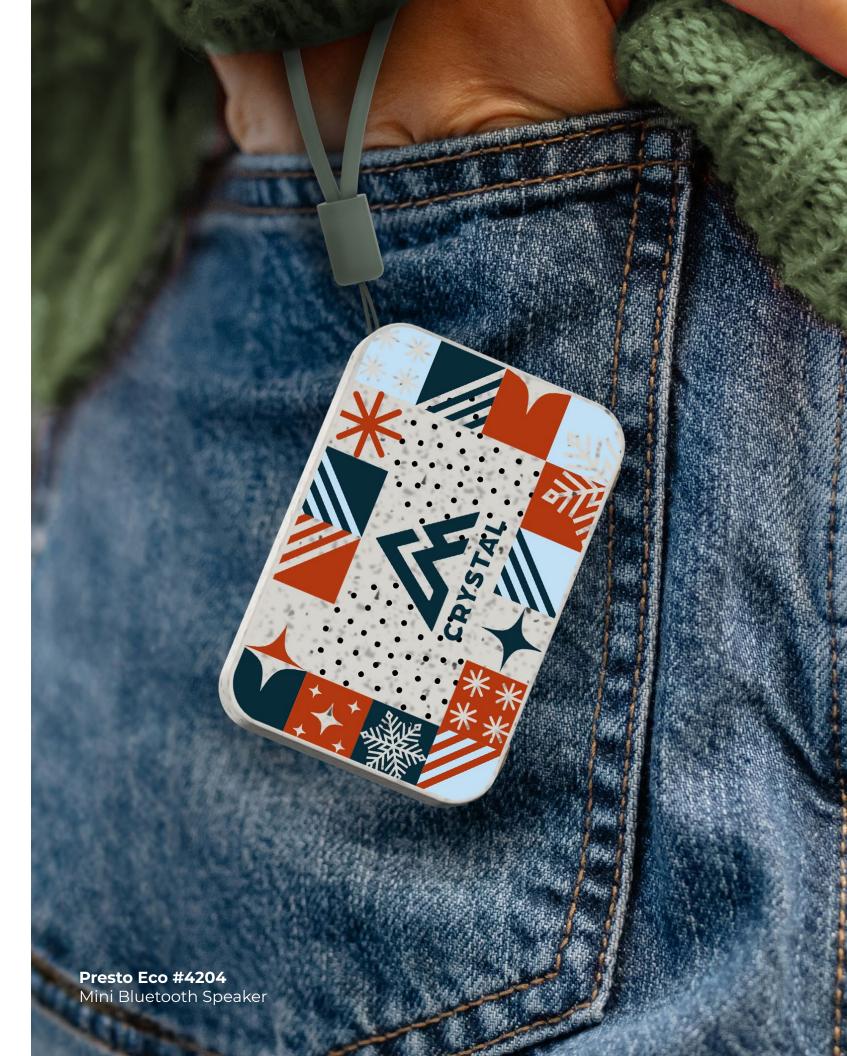

# **PowerTag #4194**Bluetooth Finder Optimized for Apple. Compatible with Android.





**Spot #4038**Two-Way Bluetooth Finder

# le attio PowerTag Card #4226 Bluetooth Finder Optimized for Apple. Compatible with Android

# The TrackerThat's As Thin As A Credit Card.

## Attach. Stash. Keep Track.



Travel Bluetooth Finder with Luggage Tag. Compatible for all.



### **ECO FRIENDLY**



# Gift Consciously, All Season Long





# EcoSpot Pro #4187 Eco-Friendly Bluetooth Tracker with Cork Keychain



### ClearPad Eco #4151

Reusable Memo Pad with Maple Wood Base





### **BLUETOOTH SPEAKERS**



# Turn Up The Cheer



**Activo #4221**Rugged Outdoor Speaker



**AeroBuds #4239**Wireless Bluetooth Earbuds







**Chisel #4231**Carpenter Infinity Pencil



Gifts That
Spark
Smiles And
Creativity.







Puzzle 120 pcs #4135 Jigsaw Puzzle





### **CHARGERS**









**Nova** Mobile Back-up Charger



**PowerMag #4220** Magnetic Wireless Charger



**Nova+**Portable Back-up Charger





### KITS & PACKAGING



# Unwrap Something Unexpectedly *Delightful*.





SmartPack Kit #4244

Portable Charger & Bluetooth Tracker in Felt Case







Sustainable meets sophisticated. Vogue bags are perfect for gifting, kitting, and events—with a polished, retail look.

#4228 Vogue Premium Paper Cift Bag: 14"W x 3" X 9"