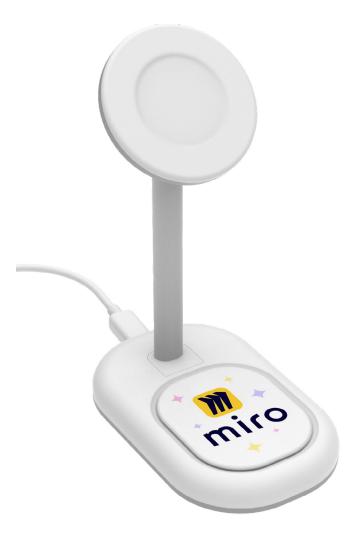

### **CHARGERS**

**Nova** Mobile Back-up Charger

**PowerMag #4220** Magnetic Wireless Charger

**Nova+**Portable Back-up Charger