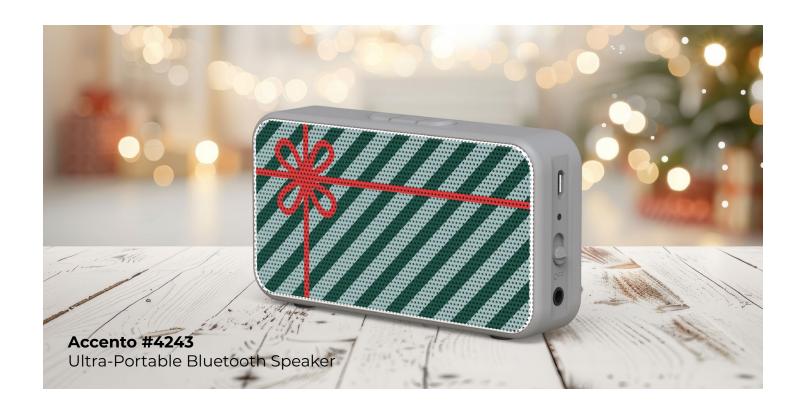

# **PowerTag #4194**Bluetooth Finder Optimized for Apple. Compatible with Android.





**Spot #4038**Two-Way Bluetooth Finder

# le attio PowerTag Card #4226 Bluetooth Finder Optimized for Apple. Compatible with Android

# The TrackerThat's As Thin As A Credit Card.

## Attach. Stash. Keep Track.



Travel Bluetooth Finder with Luggage Tag. Compatible for all.



### **ECO FRIENDLY**



# Gift Consciously, All Season Long





# EcoSpot Pro #4187 Eco-Friendly Bluetooth Tracker with Cork Keychain



### ClearPad Eco #4151

Reusable Memo Pad with Maple Wood Base





### **BLUETOOTH SPEAKERS**



# Turn Up The Cheer



**Activo #4221**Rugged Outdoor Speaker



**AeroBuds #4239**Wireless Bluetooth Earbuds







**Chisel #4231**Carpenter Infinity Pencil



Gifts That
Spark
Smiles And
Creativity.







Puzzle 120 pcs #4135 Jigsaw Puzzle





### **CHARGERS**









**Nova** Mobile Back-up Charger



**PowerMag #4220** Magnetic Wireless Charger



**Nova+**Portable Back-up Charger





### KITS & PACKAGING



# Unwrap Something Unexpectedly *Delightful*.





SmartPack Kit #4244

Portable Charger & Bluetooth Tracker in Felt Case







Sustainable meets sophisticated. Vogue bags are perfect for gifting, kitting, and events—with a polished, retail look.

#4228 Vogue Premium Paper Cift Bag: 14"W x 3" X 9"