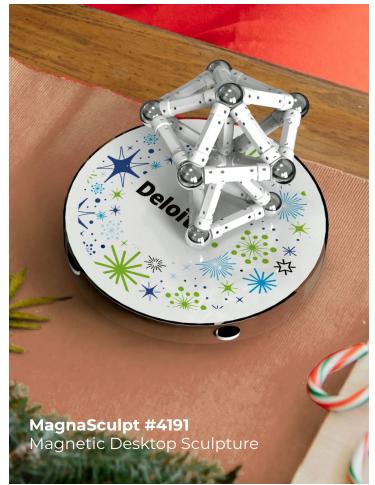

werTag #4194**Bluetooth Finder Optimized for Apple. Compatible with Android.





**Spot #4038**Two-Way Bluetooth Finder

# le attio PowerTag Card #4226 Bluetooth Finder Optimized for Apple. Compatible with Android

# The TrackerThat's As Thin As A Credit Card.

## Attach. Stash. Keep Track.



Travel Bluetooth Finder with Luggage Tag. Compatible for all.



### **ECO FRIENDLY**



# Gift Consciously, All Season Long





# EcoSpot Pro #4187 Eco-Friendly Bluetooth Tracker with Cork Keychain



### ClearPad Eco #4151

Reusable Memo Pad with Maple Wood Base





### **BLUETOOTH SPEAKERS**



# Turn Up The Cheer



**Activo #4221**Rugged Outdoor Speaker



**AeroBuds #4239**Wireless Bluetooth Earbuds







**Chisel #4231**Carpenter Infinity Pencil



Gifts That
Spark
Smiles And
Creativity.







Puzzle 120 pcs #4135 Jigsaw Puzzle





### **CHARGERS**









**Nova** Mobile Back-up Charger



**PowerMag #4220** Magnetic Wireless Charger



**Nova+**Portable Back-up Charger





### KITS & PACKAGING



# Unwrap Something Unexpectedly *Delightful*.





SmartPack Kit #4244

Portable Charger & Bluetooth Tracker in Felt Case







Sustainable meets sophisticated. Vogue bags are perfect for gifting, kitting, and events—with a polished, retail look.

#4228 Vogue Premium Paper Cift Bag: 14"W x 3" X 9"