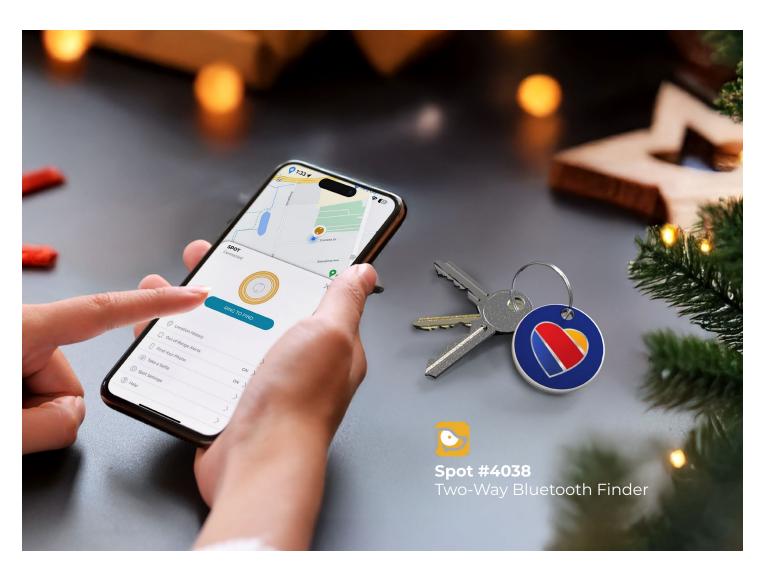

# **PowerTag #4194**Bluetooth Finder Optimized for Apple. Compatible with Android.

**Spot #4038**Two-Way Bluetooth Finder