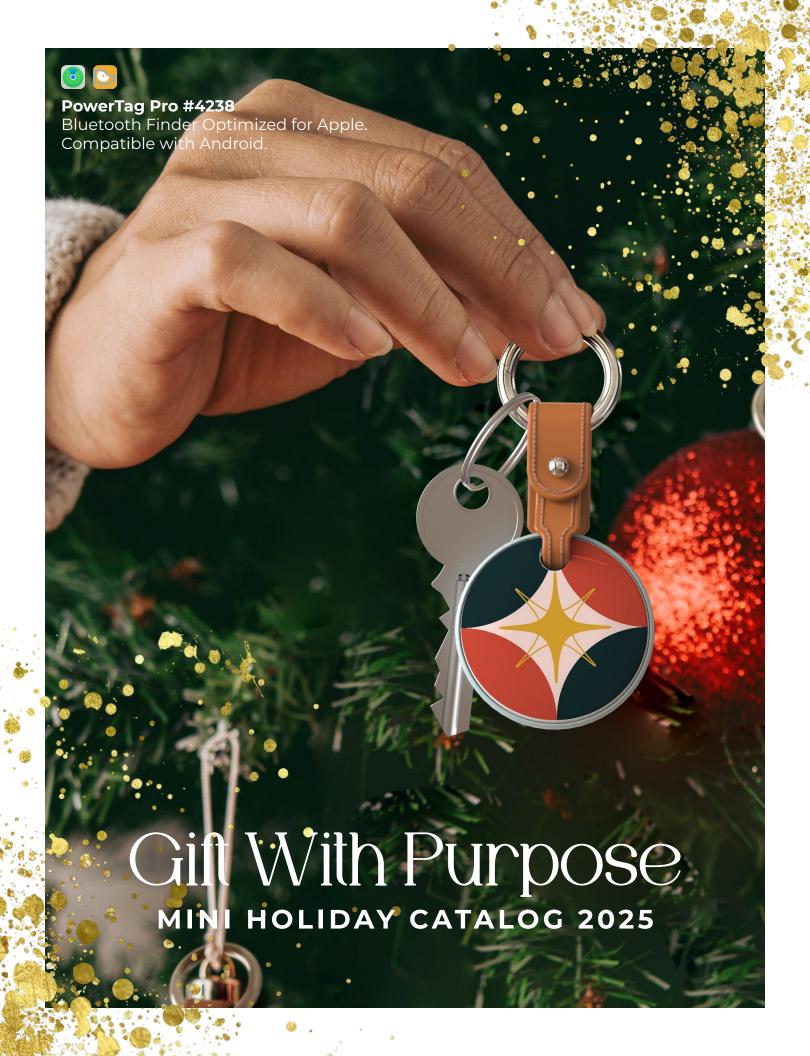

# **PowerTag #4194**Bluetooth Finder Optimized for Apple. Compatible with Android.

**Spot #4038**Two-Way Bluetooth Finder