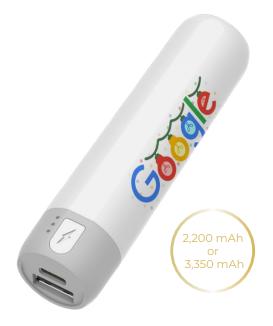

### **CHARGERS**

**Nova** Mobile Back-up Charger

**PowerMag #4220** Magnetic Wireless Charger

**Nova+**Portable Back-up Charger