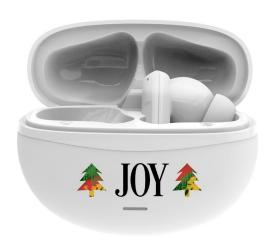

# **PowerTag #4194**Bluetooth Finder Optimized for Apple. Compatible with Android.





**Spot #4038**Two-Way Bluetooth Finder

# le attio PowerTag Card #4226 Bluetooth Finder Optimized for Apple. Compatible with Android

# The TrackerThat's As Thin As A Credit Card.

## Attach. Stash. Keep Track.



Travel Bluetooth Finder with Luggage Tag. Compatible for all.



### **ECO FRIENDLY**



# Gift Consciously, All Season Long





# EcoSpot Pro #4187 Eco-Friendly Bluetooth Tracker with Cork Keychain



### ClearPad Eco #4151

Reusable Memo Pad with Maple Wood Base





### **BLUETOOTH SPEAKERS**



# Turn Up The Cheer



**Activo #4221**Rugged Outdoor Speaker



**AeroBuds #4239**Wireless Bluetooth Earbuds







**Chisel #4231**Carpenter Infinity Pencil



Gifts That
Spark
Smiles And
Creativity.







Puzzle 120 pcs #4135 Jigsaw Puzzle





### **CHARGERS**









**Nova** Mobile Back-up Charger



**PowerMag #4220** Magnetic Wireless Charger



**Nova+**Portable Back-up Charger





### KITS & PACKAGING



# Unwrap Something Unexpectedly *Delightful*.





SmartPack Kit #4244

Portable Charger & Bluetooth Tracker in Felt Case







Sustainable meets sophisticated. Vogue bags are perfect for gifting, kitting, and events—with a polished, retail look.

#4228 Vogue Premium Paper Cift Bag: 14"W x 3" X 9"